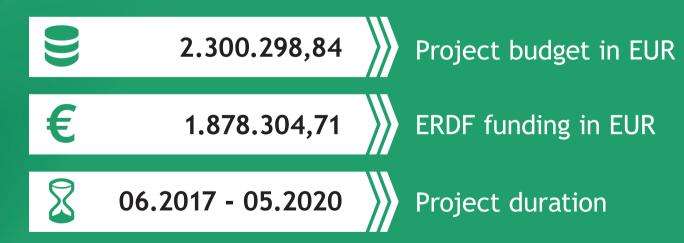

## INCREASED RENEWABLE ENERGY AND ENERGY EFFICIENCY BY INTEGRATING, COMBINING AND EMPOWERING URBAN WASTEWATER AND ORGANIC WASTE MANAGEMENT SYSTEMS

The REEF2W project aims at developing and implementing solutions for increasing energy efficiency and renewable energy production in public infrastructures. REEF2W means to pursue this objective by combining and integrating the relevant public infrastructures of municipal solid waste chain with the waste water treatment plants (WWTP), and by upgrading their input mix and their energy outputs.

> This project is supported by the Interreg CENTRAL EUROPE Programme funded under the European Regional Development Fund.

www.interreg-central.eu/reef-2w



## Contact Us: reef2w@gmail.com