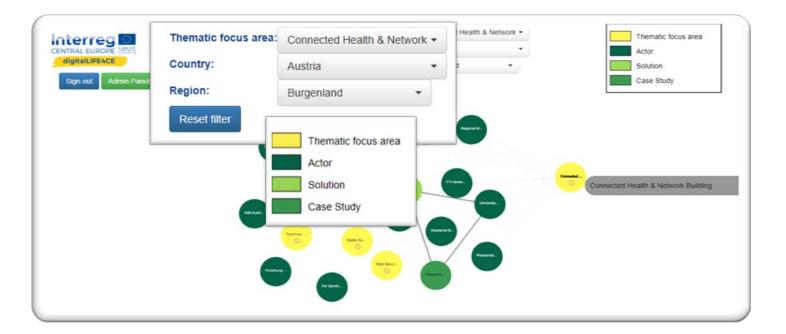

Interactive Toolbox for visualiation of "digital health excellence spot" shows important actors, excellent solutions and available best practices from the field of digital integrated healthcare

Project Partners have established a visualization to showcase excellent solutions and best practice case studies. This solution is called "digital health excellence spots". Toolbox shows visualization of healthcare innovation potentials, because mapped solutions and case studies are excellent, innovative and transferable to other regions. We created an interactive knowledge map to make clear linkages between important actors and stakeholders. The aim is to improve innovation potential of all Project Partners, linked Stakeholders and several regions in Central Europe.

All in all visualisation includes 21 digital healthcare solutions, 28 elaborated case studies and 322 healthcare actors. Visualisation toolbox is expandable and solutions are ready for transfer. Each region presented their healthcare actors, excellent healthcare solutions and best practice case studies with the aim of providing information necessary for the creation of a coherent common picture that will demonstrate interdependences and linkages of actors and also identify innovative potentials. Project Partners use the IT-Toolbox as a decision support tool, because linkages between actors, solutions and best practice cases are shown and a clear and coherent picture is developed.