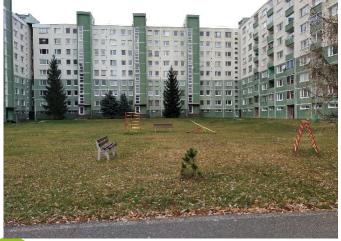

#### PILOT PRESENTATION PP10 CITY OF LIPTOVSKÝ MIKULÁŠ - SLOVAKIA SITE 4 - GREEN INNER-BLOCK - PREPARATION PHASE

Before: abandoned grassed area

<u>Architectural design:</u> implementation of park trees, shrubs, workout playgrounds, dry hill wall,

# PILOT PRESENTATION PP10 CITY OF LIPTOVSKÝ MIKULÁŠ - SLOVAKIA SITE 4 - GREEN INNER-BLOCK - REALIZATION

Realization: 09-12/2021

Now: implementation of park trees, shrubs, workout playgrounds, dry hill wall