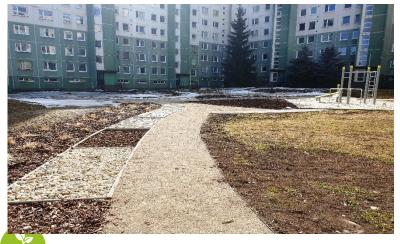

# PILOT PRESENTATION PP10 CITY OF LIPTOVSKÝ MIKULÁŠ - SLOVAKIA SITE 4 - GREEN INNER-BLOCK - REALIZATION

Realization: 09-12/2021

Now: implementation of park trees, shrubs, workout playgrounds, dry hill wall