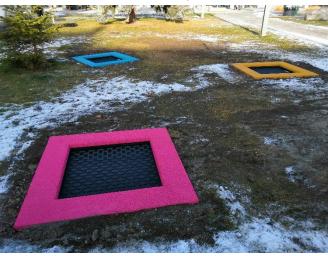

#### PILOT PRESENTATION PP10 CITY OF LIPTOVSKÝ MIKULÁŠ - SLOVAKIA SITE 3 - POCKET PARK - PREPARATION PHASE

<u>Square of Peace in the city center:</u> Revitalization of park greenery, installing new urban furniture incl. recessed trampolines and atomizers of water fog

# PILOT PRESENTATION PP10 CITY OF LIPTOVSKÝ MIKULÁŠ - SLOVAKIA SITE 3 - POCKET PARK - REALIZATION

Realization: 09-12/2021

NOW: Revitalization of park greenery, installing new urban furniture incl. recessed trampolines and atomizers of water fog