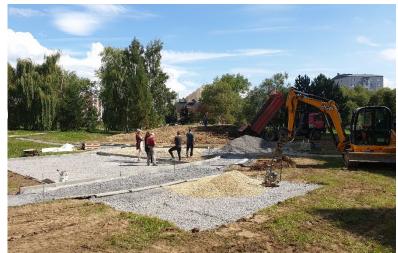

#### **Constructors of 4 Pilot investments:**

- Call for offers submission: 04-05/2021
- 4 Contracts for works were signed: 06-08/2021
- Ex-post control by FLC: 06-09/2021
- Realization of the Investments started: 08-09/2021
- Realization of the Investment ended: 10-12/2021

# PILOT PRESENTATION PP10 CITY OF LIPTOVSKÝ MIKULÁŠ - SLOVAKIA SITE 4 - GREEN INNER-BLOCK - REALIZATION

Realization: 09-12/2021

Now: implementation of park trees, shrubs, workout playgrounds, dry hill wall