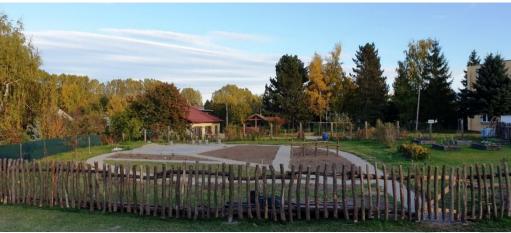

# PILOT PRESENTATION PP10 CITY OF LIPTOVSKÝ MIKULÁŠ - SLOVAKIA SITE 4 - GREEN INNER-BLOCK - REALIZATION

Realization: 09-12/2021

Now: implementation of park trees, shrubs, workout playgrounds, dry hill wall

#### PILOT PRESENTATION PP10 CITY OF LIPTOVSKÝ MIKULÁŠ - SLOVAKIA SITE 4 - GREEN INNER-BLOCK - PREPARATION PHASE

Before: abandoned grassed area

<u>Architectural design:</u> implementation of park trees, shrubs, workout playgrounds, dry hill wall,