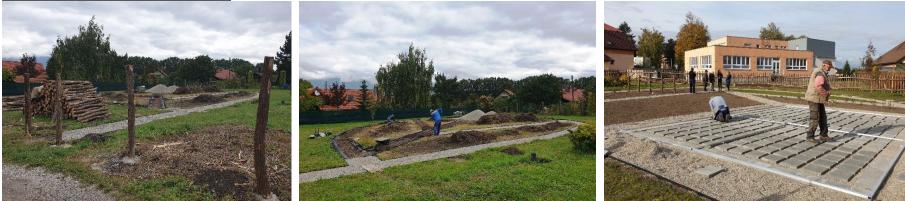

School garden "Arboretum of native fruit trees" at Demänovská Elementary School

Before: vacant and idle place in the school premises, grassy land

#### <u>School garden "Arboretum of native fruit trees" at Demänovská</u> <u>Elementary School - activities</u>

<u>The goal of the project</u> - to build rustic Orchard (Grandmama garden)

Realization: 08-10/2021

Now: community garden on educational purposes, planting fruit-trees, vegetable beds, flowers, herb spirals, benches, etc.