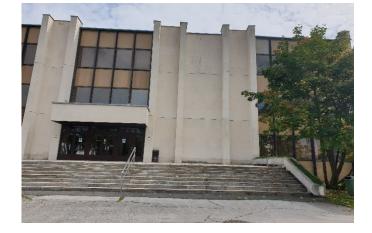

#### PILOT PRESENTATION PP10 CITY OF LIPTOVSKÝ MIKULÁŠ - SLOVAKIA SITE 2 - OUTDOOR GREEN VERTICAL WALL - PREPARATION PHASE

Before: grey concrete area, lack of green

<u>Architectural design:</u> vertical green wall on the House of Culture