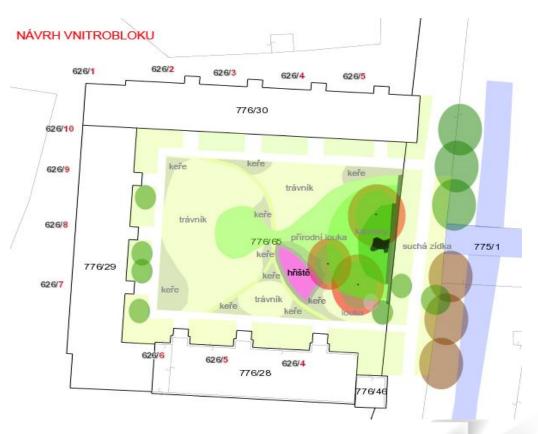

#### PILOT PRESENTATION PP10 CITY OF LIPTOVSKÝ MIKULÁŠ - SLOVAKIA SITE 4 - GREEN INNER-BLOCK - PREPARATION PHASE

Before: abandoned grassed area

<u>Architectural design:</u> implementation of park trees, shrubs, workout playgrounds, dry hill wall,

# PILOT PRESENTATION PP10 CITY OF LIPTOVSKÝ MIKULÁŠ - SLOVAKIA SITE 4 - GREEN INNER-BLOCK - REALIZATION

Realization: 09-12/2021

Now: implementation of park trees, shrubs, workout playgrounds, dry hill wall