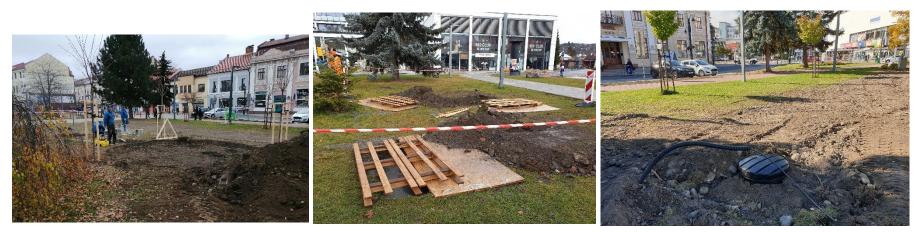

#### PILOT PRESENTATION PP10 CITY OF LIPTOVSKÝ MIKULÁŠ - SLOVAKIA SITE 3 - POCKET PARK - PREPARATION PHASE

<u>Square of Peace in the city center:</u> Revitalization of park greenery, installing new urban furniture incl. recessed trampolines and atomizers of water fog

# PILOT PRESENTATION PP10 CITY OF LIPTOVSKÝ MIKULÁŠ - SLOVAKIA SITE 3 - POCKET PARK - REALIZATION

Realization: 09-12/2021

NOW: Revitalization of park greenery, installing new urban furniture incl. recessed trampolines and atomizers of water fog