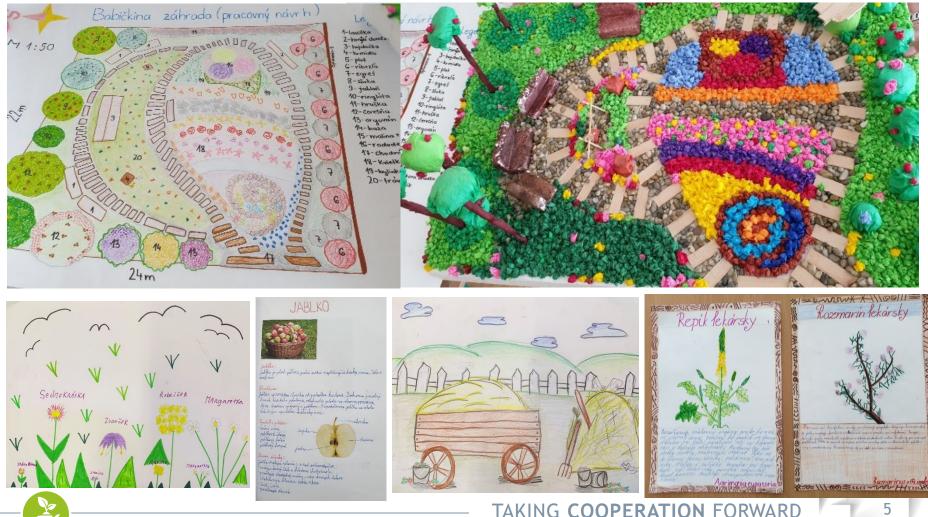

<u>Students prepared model Study of the Garden:</u> fruit trees and bushes, ornamental plants, Medicinal herbs, Lawn with field flowers, house for insects, bird boxes, fencess and lanes, sayings and superstitions.

# Students (schoolchildren) proposals