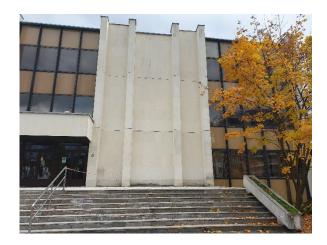

# PILOT PRESENTATION PP10 CITY OF LIPTOVSKÝ MIKULÁŠ - SLOVAKIA SITE 2 - OUTDOOR GREEN VERTICAL WALL - REALIZATION

Now: vertical green wall on the House of Culture