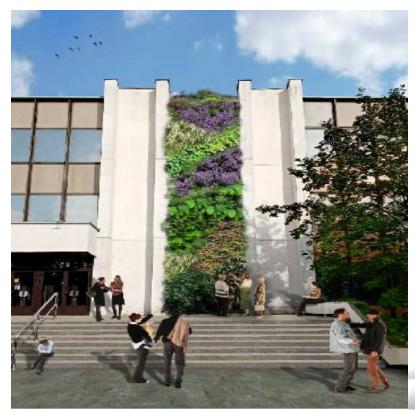

#### PILOT PRESENTATION PP10 CITY OF LIPTOVSKÝ MIKULÁŠ - SLOVAKIA SITE 2 - OUTDOOR GREEN VERTICAL WALL - PREPARATION PHASE

Before: grey concrete area, lack of green

<u>Architectural design:</u> vertical green wall on the House of Culture

# PILOT PRESENTATION PP10 CITY OF LIPTOVSKÝ MIKULÁŠ - SLOVAKIA SITE 2 - OUTDOOR GREEN VERTICAL WALL - REALIZATION

Now: vertical green wall on the House of Culture