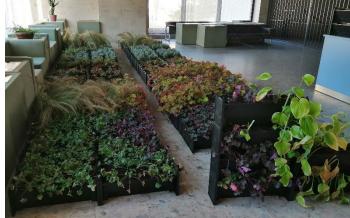

# PILOT PRESENTATION PP10 CITY OF LIPTOVSKÝ MIKULÁŠ - SLOVAKIA SITE 2 - OUTDOOR GREEN VERTICAL WALL - REALIZATION

Now: vertical green wall on the House of Culture