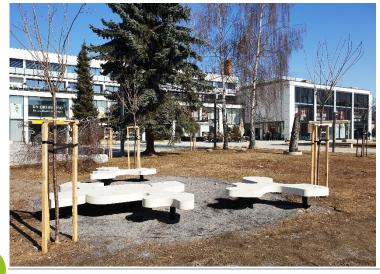

# PILOT PRESENTATION PP10 CITY OF LIPTOVSKÝ MIKULÁŠ - SLOVAKIA SITE 4 - GREEN INNER-BLOCK - REALIZATION

Realization: 09-12/2021

Now: implementation of park trees, shrubs, workout playgrounds, dry hill wall