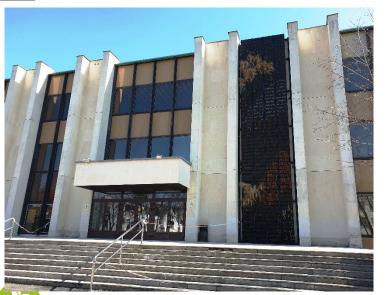

#### PILOT PRESENTATION PP10 CITY OF LIPTOVSKÝ MIKULÁŠ - SLOVAKIA SITE 2 - OUTDOOR GREEN VERTICAL WALL - PREPARATION PHASE

Before: grey concrete area, lack of green

<u>Architectural design:</u> vertical green wall on the House of Culture

# PILOT PRESENTATION PP10 CITY OF LIPTOVSKÝ MIKULÁŠ - SLOVAKIA SITE 2 - OUTDOOR GREEN VERTICAL WALL - REALIZATION

Now: vertical green wall on the House of Culture