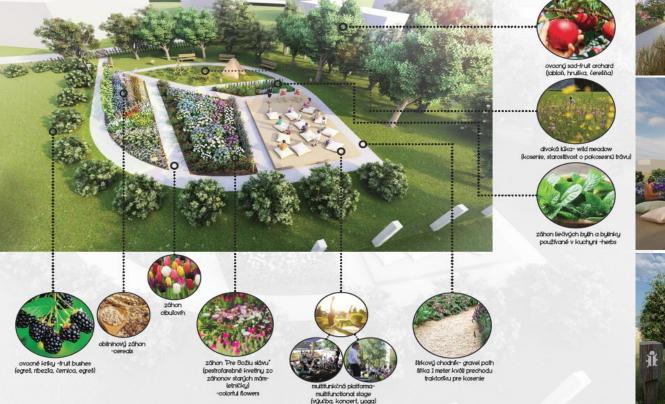

#### <u>School garden "Arboretum of native fruit trees" at Demänovská</u> <u>Elementary School - activities</u>

<u>The goal of the project</u> - to build rustic Orchard (Grandmama garden)

## **Project documentation - architectural design**

Interreg

CENTRAL EUROPE European Rege SALUTE4CE