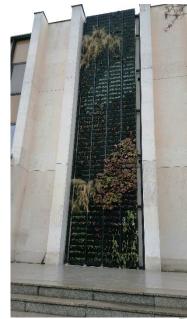

# PILOT PRESENTATION PP10 CITY OF LIPTOVSKÝ MIKULÁŠ - SLOVAKIA SITE 2 - OUTDOOR GREEN VERTICAL WALL - REALIZATION

Now: vertical green wall on the House of Culture