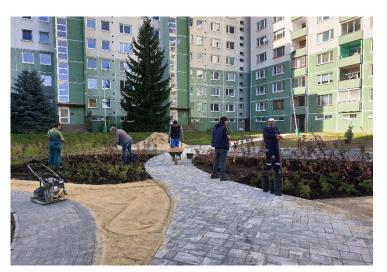

# PILOT PRESENTATION PP10 CITY OF LIPTOVSKÝ MIKULÁŠ - SLOVAKIA SITE 4 - GREEN INNER-BLOCK - REALIZATION

Realization: 09-12/2021

Now: implementation of park trees, shrubs, workout playgrounds, dry hill wall