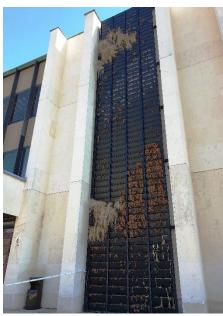

#### PILOT PRESENTATION PP10 CITY OF LIPTOVSKÝ MIKULÁŠ - SLOVAKIA SITE 2 - OUTDOOR GREEN VERTICAL WALL - PREPARATION PHASE

Before: grey concrete area, lack of green

<u>Architectural design:</u> vertical green wall on the House of Culture