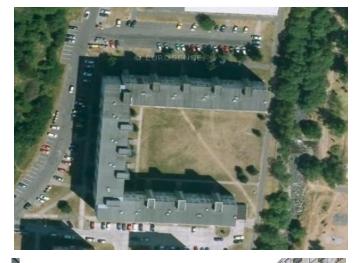

#### PILOT PRESENTATION PP10 CITY OF LIPTOVSKÝ MIKULÁŠ - SLOVAKIA SITE 4 - GREEN INNER-BLOCK - PREPARATION PHASE

Before: abandoned grassed area

<u>Architectural design:</u> implementation of park trees, shrubs, workout playgrounds, dry hill wall,