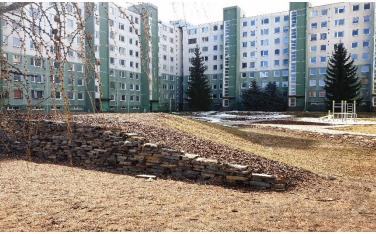

#### PILOT PRESENTATION PP10 CITY OF LIPTOVSKÝ MIKULÁŠ - SLOVAKIA SITE 4 - GREEN INNER-BLOCK - PREPARATION PHASE

Before: abandoned grassed area

<u>Architectural design:</u> implementation of park trees, shrubs, workout playgrounds, dry hill wall,

# PILOT PRESENTATION PP10 CITY OF LIPTOVSKÝ MIKULÁŠ - SLOVAKIA SITE 4 - GREEN INNER-BLOCK - REALIZATION

Realization: 09-12/2021

Now: implementation of park trees, shrubs, workout playgrounds, dry hill wall