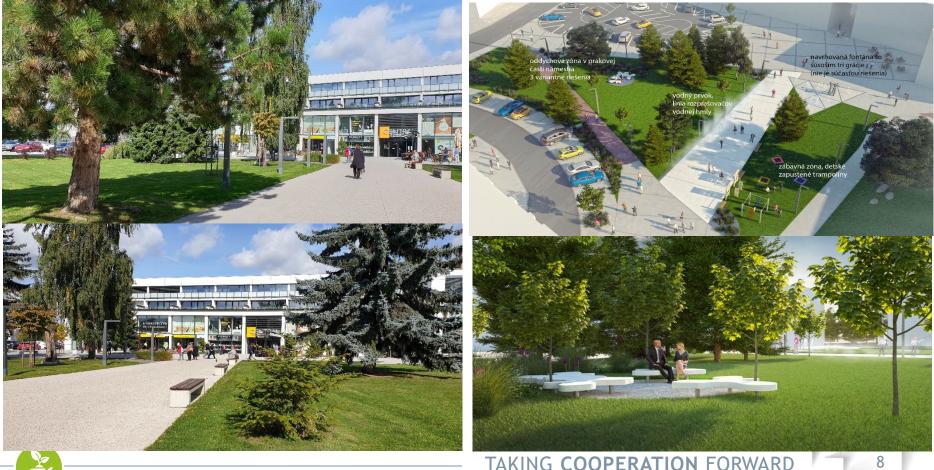

#### PILOT PRESENTATION PP10 CITY OF LIPTOVSKÝ MIKULÁŠ - SLOVAKIA SITE 3 - POCKET PARK - PREPARATION PHASE

<u>Square of Peace in the city center:</u> Revitalization of park greenery, installing new urban furniture incl. recessed trampolines and atomizers of water fog

#### Before:

Architectural design:

# PILOT PRESENTATION PP10 CITY OF LIPTOVSKÝ MIKULÁŠ - SLOVAKIA SITE 3 - POCKET PARK - REALIZATION

Realization: 09-12/2021

NOW: Revitalization of park greenery, installing new urban furniture incl. recessed trampolines and atomizers of water fog