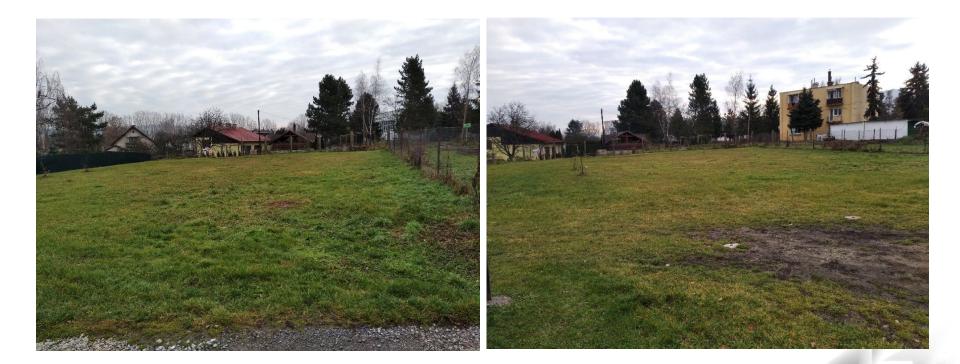

School garden "Arboretum of native fruit trees" at Demänovská Elementary School

Before: vacant and idle place in the school premises, grassy land