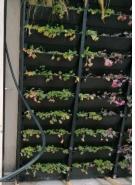

# PILOT PRESENTATION PP10 CITY OF LIPTOVSKÝ MIKULÁŠ - SLOVAKIA SITE 2 - OUTDOOR GREEN VERTICAL WALL - REALIZATION

Now: vertical green wall on the House of Culture

#### PILOT PRESENTATION PP10 CITY OF LIPTOVSKÝ MIKULÁŠ - SLOVAKIA SITE 2 - OUTDOOR GREEN VERTICAL WALL - PREPARATION PHASE

Before: grey concrete area, lack of green

<u>Architectural design:</u> vertical green wall on the House of Culture