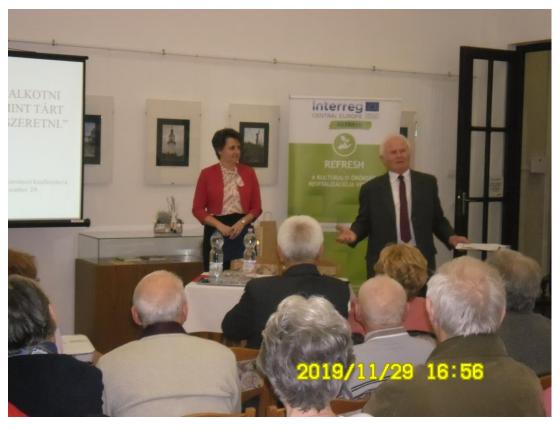

14:20 <u>The 29<sup>th</sup> Town historical conference in the Library and Museal collection subject of the Interreg CE1013 Revitalization project</u>

- 1.1The 29th Town historical conference in the Library and Museal collection subject of the Interreg CE1013 Revitalization project
- 1.1.1 Welcome speech by the director of the József Attila town library and Museal collection Mrs. Steinerbrunner Győzőné