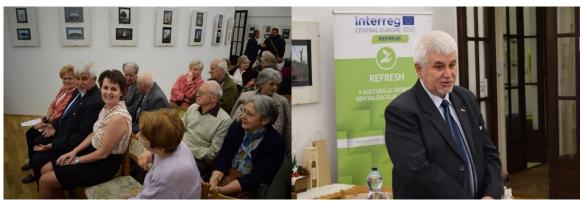

- 1.1The 29th Town historical conference in the Library and Museal collection subject of the Interreg CE1013 Revitalization project
- 1.1.1 Welcome speech by the director of the József Attila town library and Museal collection Mrs. Steinerbrunner Győzőné

- 1.1.2 Presentation by Mrs. Józsefné Csík -subject of commemoration: Centenary of Mr. József Kiss local historian.
- 1.1.3 Presentation by Mrs. Gizella Kersák about the famous local poet Mr. József Kersák commemoration of his 100th birthday.