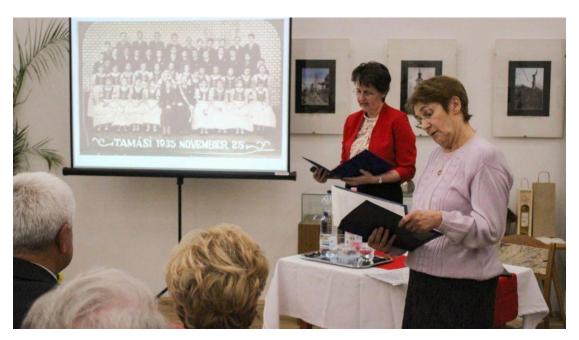

- 1.1.2 Presentation by Mrs. Józsefné Csík -subject of commemoration: Centenary of Mr. József Kiss local historian.
- 1.1.3 Presentation by Mrs. Gizella Kersák about the famous local poet Mr. József Kersák commemoration of his 100th birthday.