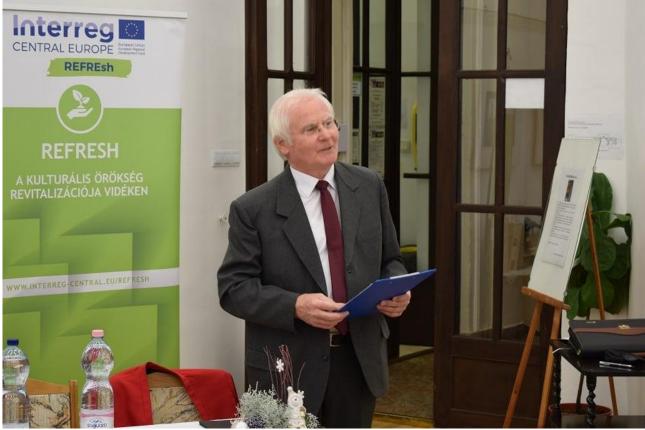

### 4/12/2019 (Wednesday)

**13.00** <u>Interreg CE 1013 revitalizations project LSD meeting</u>. Subject is the involvement of the creative industry and the organization of the pilot projects, results and forthcoming challenges

- 1.3LSG meeting subject of the precession and results of the CE1013 REFREsh Interreg project. The meeting focused on the achieved results joint regional strategy, the completion of the investment, and the coming of pilot actions involving more the local population and the newly elected body of the Municipality.
- 1.4Ceremonial opening of the regional craftsmen products (Mr. György Árgyelán photographer; Mr. Ferenc Bálint Graphic artist; Mr. Ferenc Takács painter; Mr. Gábor Gyenizse woodcarver artist; Mr. Vilmos Kovacsics sculptor; Mrs. Ágnes Kincses embroiderer) This exhibition will be held in the older wing of the building but as soon as the investment of the exhibition hall will be finished these kind of exhibition presenting the local creative industry products will be hosted there.
- 1.5 Film event presenting the old craftsmanship and the very valuable skill of old craftsmen and their art. Short documentaries.
- 1.6 Ceremonial closing of the Industrial Heritage Days at the memorial site in front of the town hall, homage and ignition of a candles. Closing thoughts by Mr. Zoltan Jégl the chairman of the association of respect to Komló
- 1.7Borbala day's mass at the Roman catholic church, following a torchlight procession and parade to the Borbala Cross; maintaining the industrial mining heritage which lifted the settlement out of villages and made it one of the most important town in the country during the 50's and 60's of the last century.