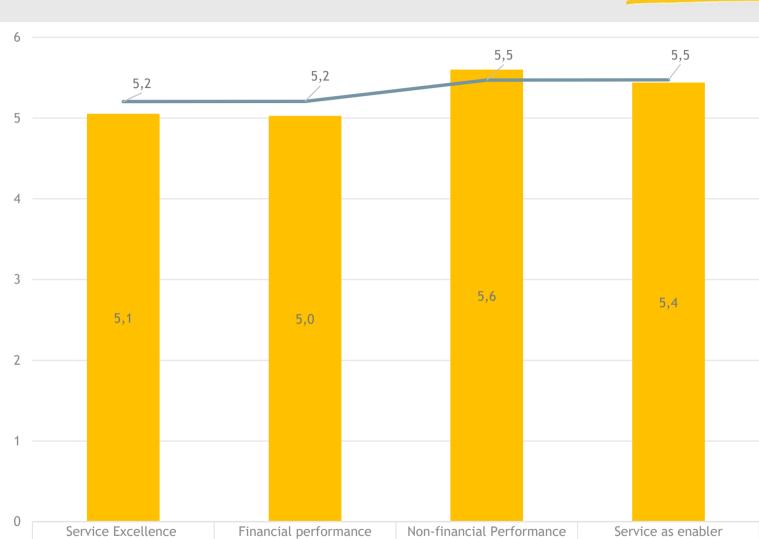

## PERFORMANCE INDICATORS: BENCHMARK

1= totally disagree, 7= totally agree

5,44

5,47

5,60

5,47

5,03

5,21

5,05

5,20

Slovenia

Benchmark

to equal distribution across countries