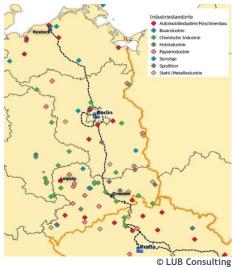

## Background of the pilot action

Within the CORCAP project, logistics concepts for new intermodal services along the OEM corridor are to be developed and tested. The focus is on the line from the Rostock seaport via Saxony to the Ustecký kraj in the Czech Republic. This is based on analyses of the flow of goods and the market potential for selected goods and types of goods, destinations and intermodal hubs. Potential customers and transport service providers are to be identified and transport solutions initiated.

## Description of the pilot action

With a stakeholder group of operators and project partners, offers, freight structure and potential customers are analysed. Based on this analysis, customers and operators are approached and a new train concept is developed. The train concept gives indications of the selective feasibility and the focus of the locations to be included. The focus of the efforts is on the realisation of new intermodal rail freight services as well as wagonload services. Cooperation is taking place with associated partners such as LINEAS, Stena Lines and VTG Rail Logistics.