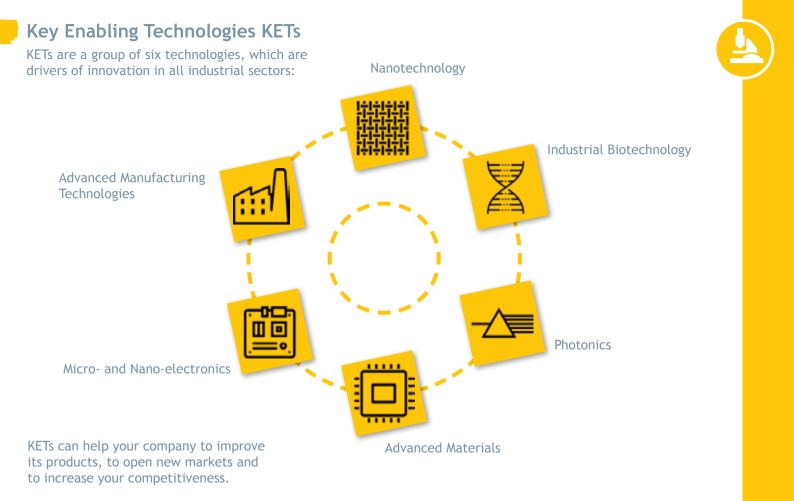

### Project KETGATE

Our mission is to increase the innovation capacity and competitiveness of small and medium-sized enterprises (SMEs) in Central Europe. Therefore, KETGATE aims to facilitate the transnational cooperation between SMEs and Research and Technology Organisations (RTOs) and to improve the access of KETs for SMEs in this region.