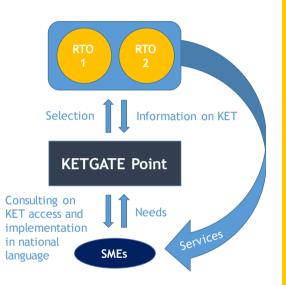

# KETGATE Points Services for Small and Medium-sized Enterprises

KETGATE provides you quick and easy access to a network of dozens of experts bringing you innovative technological solutions for your specific needs. We offer you support by:

- 1. SME contacts its regional KETGATE Business Advisor in its national language.
- 2. KETGATE transmits the SME's request to appropriate RTOs in the KETGATE Network.
- 3. RTOs in the KETGATE Network present offers with a precise solution.
- 4. SME chooses the best offer according to its needs and signs a contract with the RTO.
- 5. Innovation project starts.