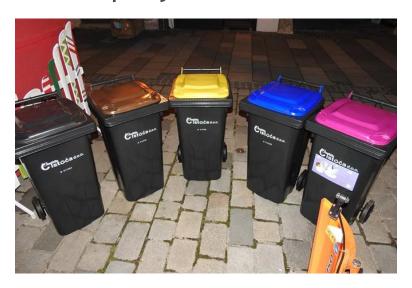

#### 3.1. DESIGN OF PROMOTIONAL MATERIALS AND EDUCATION

- Promotional notice for 83 beneficiaries (small shops within open local market) were prepared and distributed
- ☑ Labels with logos for sorting bins were created and printed
- Media press release was organized while delivering bins