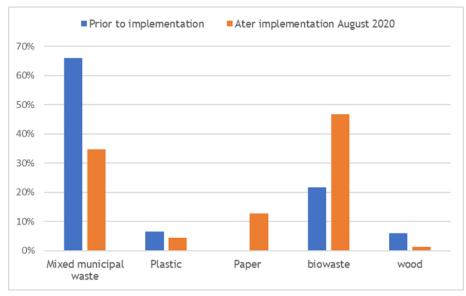

#### **PROGRESS: PARTIAL RESULTS**

| 7.0117111 2131 |                         |                                       |  |  |  |
|----------------|-------------------------|---------------------------------------|--|--|--|
|                | Prior to implementation | Ater<br>implementation<br>August 2020 |  |  |  |
| Mixed          |                         |                                       |  |  |  |
| municipal      | <b>45 0</b> 40/         | 2.4.70/                               |  |  |  |
| waste          | 65,94%                  | 34,7%                                 |  |  |  |
| Plastic        | 6,50%                   | 4,4%                                  |  |  |  |
| Paper          | 0                       | 12,7%                                 |  |  |  |
| Biowaste       | 21,67%                  | 46,8%                                 |  |  |  |
| Wood           | 5,89%                   | 1,4%                                  |  |  |  |