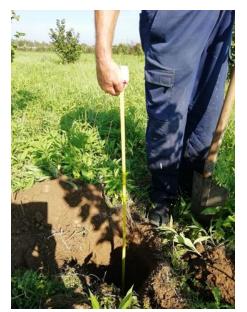

# 2.4. SOIL AND DIGESTATE SAMPLING AND ANALYSIS AND APPLICATION OF DIGESTATE ON FARMLAND

Sampling of soil from hazelnut farm and digestate from the biogas plant and their analysis are taken.

Good cooperation with Croatian Agency for Agriculture and Food and Ministry of Agriculture -Administrative for Professional Support to the Development of Agriculture and Fisheries;