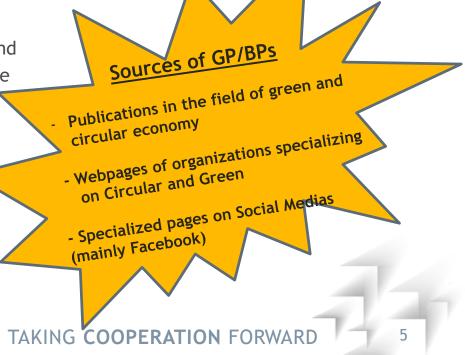

### **Activities conducted**

The activities covered the search for current solutions and Good/best practices which could be replicated within the pilot, but also which might serve for other stakeholders as an inspiration and guidelines for their own needs.

The aim was to establish the live List of appropriate good- and best- practice CE solutions in the form of online database (Google Sheet Table) presenting the BPs not only from Europe, but from all over the world.

### **Activities and results**

- As the founding activities of KSK (Košice self-governing region) include social, cultural and school facilities, we paid separate attention to the examples in these institutions and we reported the examples individually, according to these three categories. When looking for the BPs, we chose the ones that could be easily implemented (replicated) in our conditions and introduced into everyday practice.
- Up to date, the database of appropriate good- and best- practice CE solutions contains 330 records.