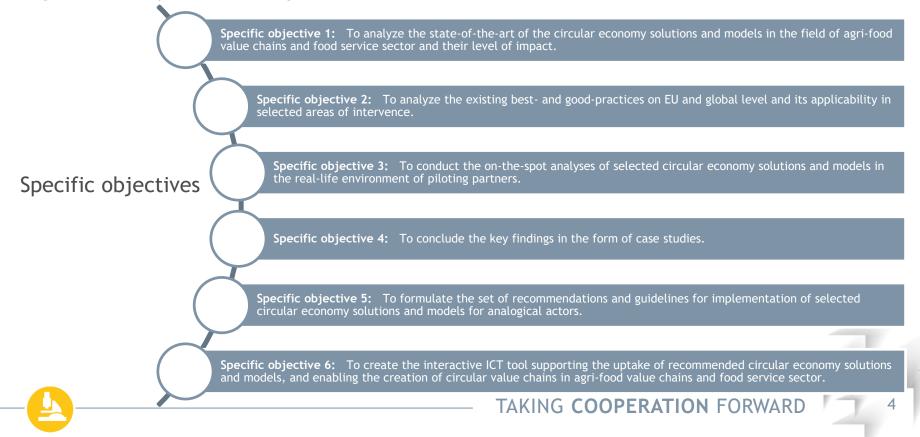

### The first activities in the pilot consisted of the

a) analysis of the state-of-the-art of the circular economy solutions and models, taking into account the financial, social and environmental aspect,

b) the analysis of existing best- and good-practices on EU and global level and its applicability in selected areas of intervence, taking into account the technical setting and legal aspects.

### **Activities conducted**

The activities covered the search for current solutions and Good/best practices which could be replicated within the pilot, but also which might serve for other stakeholders as an inspiration and guidelines for their own needs.

The aim was to establish the live List of appropriate good- and best- practice CE solutions in the form of online database (Google Sheet Table) presenting the BPs not only from Europe, but from all over the world.

### **Activities and results**

- As the founding activities of KSK (Košice self-governing region) include social, cultural and school facilities, we paid separate attention to the examples in these institutions and we reported the examples individually, according to these three categories. When looking for the BPs, we chose the ones that could be easily implemented (replicated) in our conditions and introduced into everyday practice.
- Up to date, the database of appropriate good- and best- practice CE solutions contains 330 records.

### **Activities and results**

• Out of all identified Circular Economy BPs and GPs, the solutions with highest replicability potential were identified within the List of feasible CE solutions. Following circular economy initiatives from other countries were identified as the most impactful and inspirational especially for the next phases of the on the-spot analyses of food waste management in canteens.