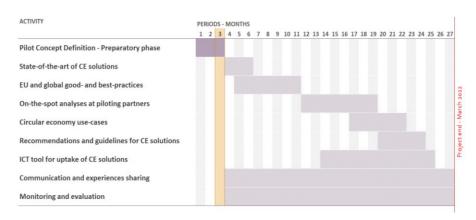

# **Activities and results**

### The first activities in the pilot consisted of the

a) analysis of the state-of-the-art of the circular economy solutions and models, taking into account the financial, social and environmental aspect,

b) the analysis of existing best- and good-practices on EU and global level and its applicability in selected areas of intervence, taking into account the technical setting and legal aspects.

### **Activities conducted**

The activities covered the search for current solutions and Good/best practices which could be replicated within the pilot, but also which might serve for other stakeholders as an inspiration and guidelines for their own needs.