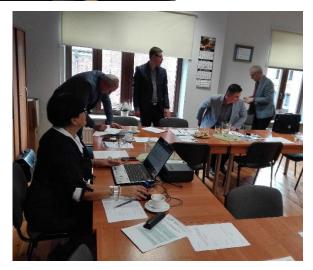

### 2.2.4. Photo-gallery & Feedback

After the small pilot action, all the participants were asked to fill in the questionnaire on their satisfaction related to the meeting. The following aspects were taken into consideration:

All the participants assessed the meeting as well organised. They were satisfied of the event. The total number of 9 attendees participated in the meeting in Radom.

The overall score of the meeting satisfaction for the participants was at the level of 9.14 (scale 0-10).