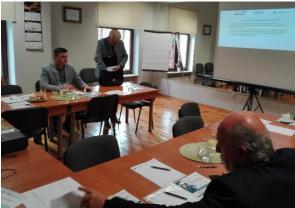

### 2.1.4. Photo-gallery & Feedback

At the moment of the completion of the big pilot action, all the participants were asked to fill in the questionnaire on their satisfaction related to the meeting. The following aspects were taken into consideration:

Moreover, the participants were asked about the level of satisfaction from the meeting (scale 0-10). All the participants assessed the meeting as well organised. They were satisfied of the event. The average score of the satisfaction was at the level of 9.44.