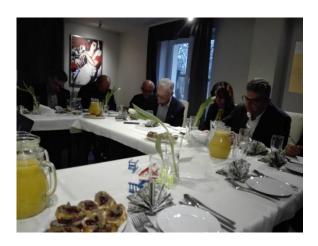

### 2.1.4. Photo-gallery & Feedback

At the moment of the completion of the big pilot action, all the participants were asked to fill in the questionnaire on their satisfaction related to the meeting. The following aspects were taken into consideration:

Moreover, the participants were asked about the level of satisfaction from the meeting (scale 0-10). All the participants assessed the meeting as well organised. They were satisfied of the event. The average score of the satisfaction was at the level of 9.44.