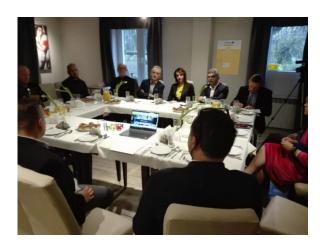

### 2.1.4. Photo-gallery & Feedback

At the moment of the completion of the big pilot action, all the participants were asked to fill in the questionnaire on their satisfaction related to the meeting. The following aspects were taken into consideration:

Moreover, the participants were asked about the level of satisfaction from the meeting (scale 0-10). All the participants assessed the meeting as well organised. They were satisfied of the event. The average score of the satisfaction was at the level of 9.44.