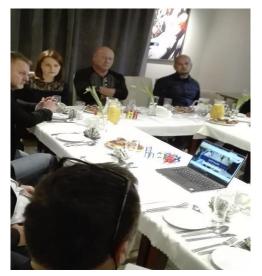

### 2.1.4. Photo-gallery & Feedback

At the moment of the completion of the big pilot action, all the participants were asked to fill in the questionnaire on their satisfaction related to the meeting. The following aspects were taken into consideration:

Moreover, the participants were asked about the level of satisfaction from the meeting (scale 0-10). All the participants assessed the meeting as well organised. They were satisfied of the event. The average score of the satisfaction was at the level of 9.44.