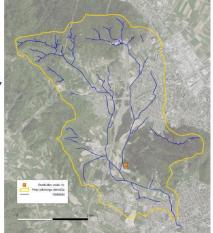

#### Pilotno območje - Draveljska dolina:

- Rezervni vir pitne vode (vodarna Koseze)
- Poplavno območje in neurejeno odvajanje zalednih voda
- Krajinski park Tivoli-Rožnik-Šišenski hrib
- Kmetijstvo
- Urbanizacija in avtocestni koridor