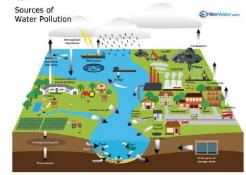

### **POVZETKI / UGOTOVITVE:**

Prodni vodonosniki so zaradi naravnih danosti in lege podvrženi najrazličnejšim interesom (urbanizem, promet, industrija, kmetijstvo, raba vode...).

Podzemna voda je nevidno bogastvo, občutljivo na posege in aktivnosti, ki se odvijajo na površju in na naravne spremembe (suše, poplave).

- Prodni vodonosniki so rezervoarji pod powerpoint BLANC.jpg e in predstavljajo pomemben vir pitne vode
- Podzemna voda je del vodnega kroga in vpliva na stanje površinskih voda oz. posegi in aktivnosti na površinskih vodah vplivajo na količino in kakovost podzemnih voda
- Čemu dati prednost pri načrtovanju in rabi prostora na prodnem vodonosniku, ki je vir pitne vode? Kako doseči sodelovanje različnih deležnikov v prostoru?